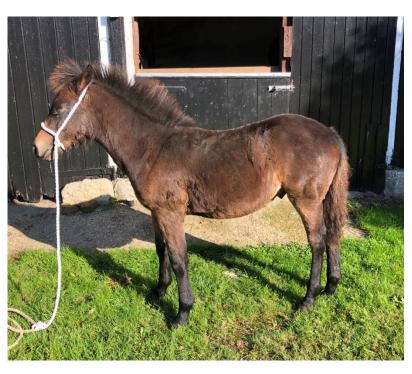

s: Portmore Tempest (\$46/061)

 (M48/312)
 gd: Springmoor Bess (M38/004)

This really smart foal is halter-broken and wormed and gelded. Should mature to 14.2hh. In the breeder's opinion he is good enough to show in the in-hand foal classes this coming winter. A really super foal who will make a really good future prospect.

**GELDING** 



## LOT 77 Ms N J Stephens

WATERSLADE BOBBY G60/006 941000021334943 Bay, born 06 June 2018 GELDING

Sire: Halestorm Branston Pickle gs: Buckland Dragonslayer (\$34/041)

(S52/257) gd: Wellhouse Betsy (M39/006)

Dam: Waterslade Arabella gs: Moortown Nobby (S38/030)

(M55/157) **gd:** Kenita (M48/312)

Bobby is halter-broken, wormed, and gelded. Should mature to approx 13.2hh, and with his lovely temperament will make a nice child's pony.

**GELDING** 



#### LOT 78 Mr J C Lovell

WARREN WAFFLE Y60/134 941000023026696 Brown, New Forest Pony, born May 2018 MALE

Sire: Bullhill Major gs: Meadowsweet Major (S34/103) (S56/110) gd: Fleetwater Pipit (M36/031)

Dam: Warren Maple Syrup gs: Furzey Lodge Zennica (S40/149) (M53/261) gd: Warren Lemon Juice (M47/639)

| CLASS 1                                 |                 |                 |                 |                 |                 |
|-----------------------------------------|-----------------|-----------------|-----------------|-----------------|-----------------|
| 1 <sup>st</sup>                         | 2 <sup>nd</sup> | 3 <sup>rd</sup> | 4 <sup>th</sup> | 5 <sup>th</sup> | 6 <sup>th</sup> |
|                                         |                 |                 |