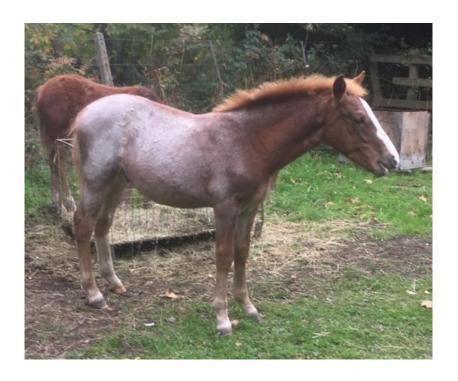

# LOT 7 Mrs Sophie Green

EAGLEHURST GOLDEN WONDER Y60/057 941000021335138 Chestnut Roan, born 10 May 2018

Sire: Knavesash Gold Fever gs: Willoway Double Gold (S32/099)

(\$55/069) **gd:** Copper III (M33/051)

Dam:Blackwell Wonder<br/>(M43/055)gs:Foxhills Statesman (S33/036)<br/>gd:Blackwell Tamsin (M36/250)

GELDING. To make 13 hh. Well-handled, very quiet, friendly little chap. Used to all farm animals and tractors.

Has been walked in light traffic.

Dam is a Graded Mare and Forest-Fed Premium winner.

FOREST BRED.