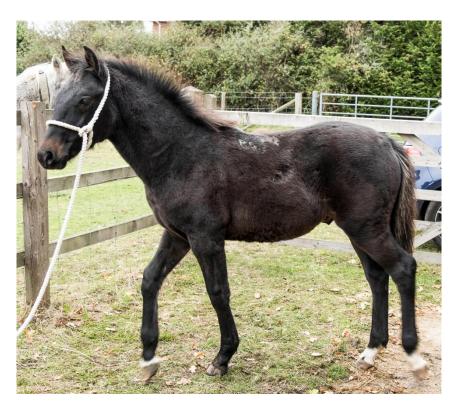

ed to all farm animals and tractors.

Has been walked in light traffic.

Dam is a Graded Mare and Forest-Fed Premium winner.

FOREST BRED.

# LOT 28 Master William Gerrelli

**BLAKESWATER ARISTOCRAT Y60/148 900075000004234** Chestnut, born 07 May 2018 MALE

**Sire**: Bakeburn Benny **gs**: Bakeburn Ben (S39/020)

(S45/042) **gd:** Bakeburn Penelope (M32/269) **Dam:** Peter's Topnotch **gs:** Bransgore Sovereign II (S33/144)

(M47/102) **gd:** Peter's Topsy Turvy (M42/086)



## LOT 29 Mr Brian Ingram

**OAKWOOD BREEZE Y60/124 941000023026554** Bay, born May 2018 MALE

gs: Buckland Dragonslayergd: Wellhouse Betsy (M39/006) Sire: Halestorm Branston Pickle (S52/257)

gs: Pilley Prince William (G39/173) gd: Foggy (M34/179) **Dam**: Oakwood Twilight

(M43/126)

Strong, showy foal. FOREST BRED



LOT 30 Ms Sally Fear

TILEBARN SAVIOUR JACK Y60/120 941000023026653 Brown, born May 2018 MALE

Sire: Sway Scrumpy Jack gs: Limekiln Survivor (S25/090) gd: Belle Vue Daisy Chain (M46/514) (S48/601) Dam: Mary Madonna gs: Lovelyhill High-Jack (S41/046) gd: Mary's Midnight (M45/343) (M46/053)

Strong handsome dark brown Forest-bred foal, with the spirit of his Champion sire and the genuine amenable temperament of his Graded dam. Should make 14hh and be the perfect pony for child or small adult.



#### LOT 31 Mrs Jehanna Stride

MOGSHADE GOLDMINE Y60/058 941000023026613 Chestnut, born May 2018 MALE

Sire: Knavesash Gold Fever gs: Willoway Double Gold (S32/099)

(S55/069) **gd:** Copper III (M33/051)

Dam: Mayfly III

gs: Bakeburn Benny (S45/042)gd: Furzey Lodge Scarlet (M49/210) (M54/156)

H