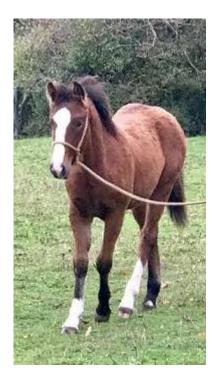

021335138 Chestnut Roan, born 10 May 2018

Sire: Knavesash Gold Fever gs: Willoway Double Gold (S32/099)

(\$55/069) **gd:** Copper III (M33/051)

Dam:Blackwell Wonder<br/>(M43/055)gs:Foxhills Statesman (S33/036)<br/>gd:Blackwell Tamsin (M36/250)

GELDING. To make 13 hh. Well-handled, very quiet, friendly little chap. Used to all farm animals and tractors.

Has been walked in light traffic.

Dam is a Graded Mare and Forest-Fed Premium winner.

FOREST BRED.

# LOT 28 Master William Gerrelli

**BLAKESWATER ARISTOCRAT Y60/148 900075000004234** Chestnut, born 07 May 2018 MALE

**Sire**: Bakeburn Benny **gs**: Bakeburn Ben (S39/020)

(S45/042) **gd:** Bakeburn Penelope (M32/269) **Dam:** Peter's Topnotch **gs:** Bransgore Sovereign II (S33/144)

(M47/102) **gd:** Peter's Topsy Turvy (M42/086)



## LOT 29 Mr Brian Ingram

**OAKWOOD BREEZE Y60/124 941000023026554** Bay, born May 2018 MALE

gs: Buckland Dragonslayergd: Wellhouse Betsy (M39/006) Sire: Halestorm Branston Pickle (S52/257)

gs: Pilley Prince William (G39/173) gd: Foggy (M34/179) **Dam**: Oakwood Twilight

(M43/126)

Strong, showy foal. FOREST BRED



LOT 30 Ms Sally Fear

TILEBARN SAVIOUR JACK Y60/120 941000023026653 Brown, born May 2018 MALE

Sire: Sway Scrumpy Jack gs: Limekiln Survivor (S25/090) gd: Belle Vue Daisy Chain (M46/514) (S48/601) Dam: Mary Madonna gs: Lovelyhill High-Jack (S41/046) gd: Mary's Midnight (M45/343) (M46/053)

Strong handsome dark brown Forest-bred foal, with the spirit of his Champion sire and the genuine amenable temperament of his Graded dam. Should make 14hh and be the perfect pony for ch