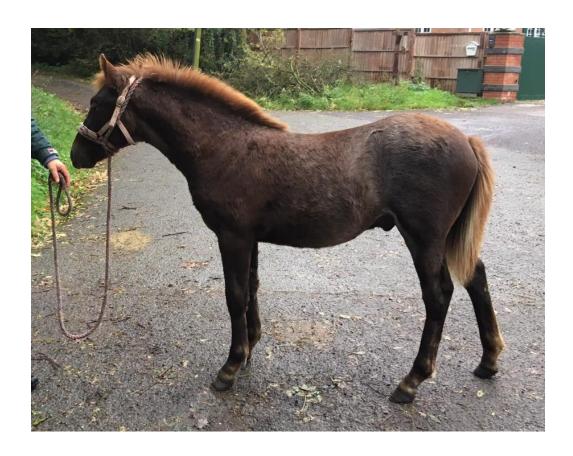

# BEAULIEU ROAD PRE SALE FOAL SHOW 24 OCTOBER 2018

JUDGE: MR P ARMITAGE



# LOT 7 Mrs Sophie Green

EAGLEHURST GOLDEN WONDER Y60/057 941000021335138 Chestnut Roan, born 10 May 2018

Sire: Knavesash Gold Fever gs: Willoway Double Gold (S32/099)

(\$55/069) **gd:** Copper III (M33/051)

Dam:Blackwell Wonder<br/>(M43/055)gs:Foxhills Statesman (S33/036)<br/>gd:Blackwell Tamsin (M36/250)

GELDING. To make 13 hh. Well-handled, very quiet, friendly little chap. Used to all farm animals and tractors.

Has been walked in light traffic.

Dam is a Graded Mare and Forest-Fed Premium winner.

FOREST BRED.

# LOT 28 Master William Gerrelli

**BLAKESWATER ARISTOCRAT Y60/148 900075000004234** Chestnut, born 07 May 2018 MALE

**Sire**: Bakeburn Benny **gs**: Bakeburn Ben (S39/020)

(S45/042) **gd:** Bakeburn Penelope (M32/269) **Dam:** Peter's Topnotch **gs:** Bransgore Sovere