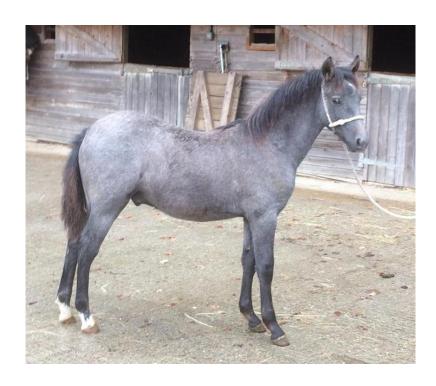

nage Passion **gs:** Obershade Highland Fling (S36/079)

(M47/200) gd: Sedgemoor Crystal Clear (M36/085)

#### **LOT 71 Miss Nicola Denness**

BURNFORD MOONSHINE Y60/125 941000023026532 Bay, born Apr 2018 MALE

Sire: Sandhole Whispering Grass gs: Foxhills Statesman (S33/036)

(S46/118) **gd:** Mockbeggar Willow III (M33/504) **Dam:** Burnford Sun Shine **gs:** Pondhead Pan-Shine (S39/243)

(M52/162) **gd:** Burnford Jenna (M47/061)

FOREST BRED

#### **LOT 72 Miss Nicola Denness**

BURNFORD WHISPERING MOONLIGHT Y60/126 941000023028256 Chestnut Roan, born Apr 2018 MALE

Sire: Sandhole Whispering Grass gs: Foxhills Statesman (S33/036) (S46/118) gd: Mockbeggar Willow III (M33/504)

Dam: Burnford Strawberry gs: Crown of Berry (S26/004) (M46/080) gd: Burnford Misty Girl (M29/208)

FOREST BRED



# LOT 76 Ms N J Stephens

WATERSLADE OSCAR G60/003 941000021334942 Grey, born 01 June 2018 GELDING

Sire: Halestorm Branston Pickle gs: Buckland Dragonslayer (S34/041) (S52/257) gd: Wellhouse Betsy (M39/006)

 Dam : Kenita
 gs: Portmore Tempest (\$46/061)

 (M48/312)
 gd: Springmoor Bess (M38/004)

This really smart foal is halter-broken and wormed and gelded. Should mature to 14.2hh. In the breeder's opinion he is good enough to show in the in-hand foal classes this coming winter. A really super foal who will make a really good future prospect.

**GELDING** 



## LOT 77 Ms N J Stephens

WATERSLADE BOBBY G60/006 941000021334943 Bay, born 06 June 2018 GELDING

Sire: Halestorm Branston Pickle gs: Buckland Dragonslayer (\$34/041)

(S52/257) gd: Wellhouse Betsy (M39/006)

Dam: Waterslade Ar