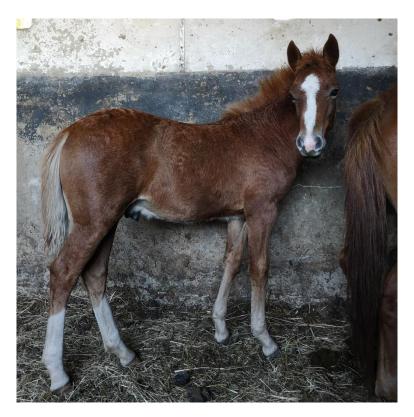

Ingram

**OAKWOOD BREEZE Y60/124 941000023026554** Bay, born May 2018 MALE

gs: Buckland Dragonslayergd: Wellhouse Betsy (M39/006) Sire: Halestorm Branston Pickle (S52/257)

gs: Pilley Prince William (G39/173) gd: Foggy (M34/179) **Dam**: Oakwood Twilight

(M43/126)

Strong, showy foal. FOREST BRED



LOT 30 Ms Sally Fear

TILEBARN SAVIOUR JACK Y60/120 941000023026653 Brown, born May 2018 MALE

Sire: Sway Scrumpy Jack gs: Limekiln Survivor (S25/090) gd: Belle Vue Daisy Chain (M46/514) (S48/601) Dam: Mary Madonna gs: Lovelyhill High-Jack (S41/046) gd: Mary's Midnight (M45/343) (M46/053)

Strong handsome dark brown Forest-bred foal, with the spirit of his Champion sire and the genuine amenable temperament of his Graded dam. Should make 14hh and be the perfect pony for child or small adult.



#### LOT 31 Mrs Jehanna Stride

MOGSHADE GOLDMINE Y60/058 941000023026613 Chestnut, born May 2018 MALE

Sire: Knavesash Gold Fever gs: Willoway Double Gold (S32/099)

(S55/069) **gd:** Copper III (M33/051)

Dam: Mayfly III

gs: Bakeburn Benny (S45/042)gd: Furzey Lodge Scarlet (M49/210) (M54/156)

Halter broken, wormed, eating hard food.

FOREST BRED



#### LOT 34 Mr John Pooley

**PIGBUSH DOMINIC Y60/137 981000008827174** Black, born May 2018 MALE

Sire: Lovelyhill Hendrix gs: Luckington Leo (\$32/087)

(S46/067) gd: Yewtree Deep South (M39/304)

Dam: Pigbush Daisy May gs: Hatchett Sunseeker (G47/511) (M54/256) **gd:** Pigbush Mayday (M47/019)

To make 14hh



LOT 35 Mr John Pooley

PIGBUSH BENEDICT Y60/138 981000010305493 Bay, born May 2018 MALE

gs: Luckington Leo (\$32/087) Sire: Lov