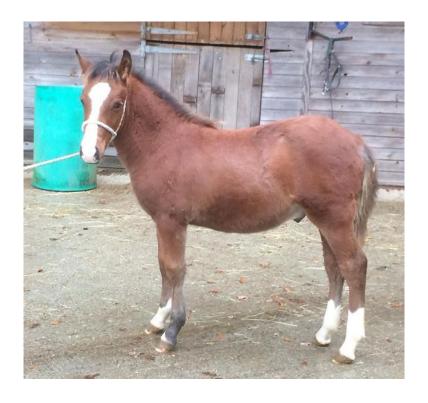

MALE

Sire: Sandhole Whispering Grass gs: Foxhills Statesman (S33/036) (S46/118) gd: Mockbeggar Willow III (M33/504)

Dam: Burnford Strawberry gs: Crown of Berry (S26/004) (M46/080) gd: Burnford Misty Girl (M29/208)

FOREST BRED



# LOT 76 Ms N J Stephens

WATERSLADE OSCAR G60/003 941000021334942 Grey, born 01 June 2018 GELDING

Sire: Halestorm Branston Pickle gs: Buckland Dragonslayer (S34/041) (S52/257) gd: Wellhouse Betsy (M39/006)

 Dam : Kenita
 gs: Portmore Tempest (\$46/061)

 (M48/312)
 gd: Springmoor Bess (M38/004)

This really smart foal is halter-broken and wormed and gelded. Should mature to 14.2hh. In the breeder's opinion he is good enough to show in the in-hand foal classes this coming winter. A really super foal who will make a really good future prospect.

**GELDING** 



## LOT 77 Ms N J Stephens

WATERSLADE BOBBY G60/006 941000021334943 Bay, born 06 June 2018 GELDING

Sire: Halestorm Branston Pickle gs: Buckland Dragonslayer (\$34/041)

(S52/257) gd: Wellhouse Betsy (M39/006)

Dam: Waterslade Arabella gs: Moortown Nobby (S38/030)

(M55/157) **gd:** Kenita (M48/312)

Bobby is halter-broken, wormed, and gelded. Should mature to approx 13.2hh, and with his lovely temperament will make a nice child's pony.

**GELDING** 



#### LOT 78 Mr J C Lovell

WARREN WAFFLE Y60/134 941000023026696 Brown, New Forest Pony, born May 2018 MALE

Sire: Bullhill Major gs: Meadowsweet Major (S34/103) (S56/110) gd: Fleetwater Pipit (M36/031)

Dam: Warren Maple Syrup gs: Furzey Lodge Zennica (S40/149) (M53/261) gd: Warren Lemon Juice (M47/639)

| CLASS 1